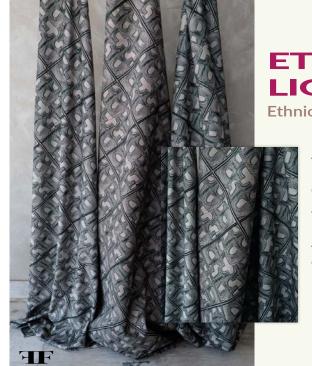

### ETHNIC 2: LIGHT GREY

**Ethnic Range** 

African inspired shapes in unassuming black and light grey combinations, giving the design a gorgeous modern ethnic feel.