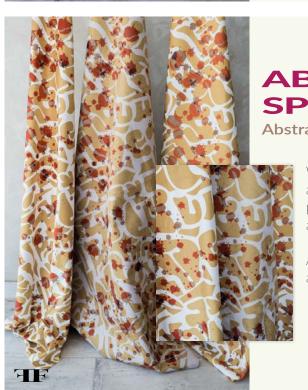

# ABSTRACT SPLATTER

Abstract Range

Wonderful free-flowing shapes in a mustard colour with tangerine paint splatter, giving the design an elegant, yet playful feel.

Available in poly-linen slub, velvet and woven chenille.