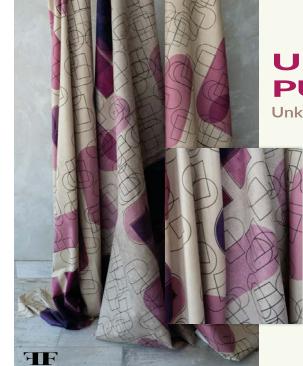

#### UNKNOWN PURPLE

**Unknown Range** 

Fuchsia and Lilac geometric shapes contrasted by geometric outlines on a gentle neutral canvas.

Available in poly-linen slub, velvet and woven chenille.