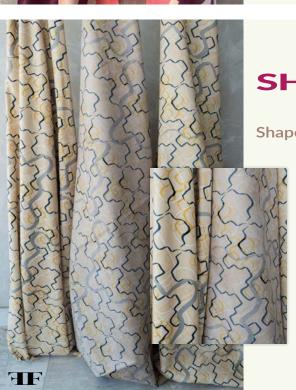

### **SHAPES 2**

**Shape Range** 

Ethnic light print in blue and grey portraying the perfect combination of an abstract and geometric feel.

Available in poly-linen slub, velvet and woven chenille.