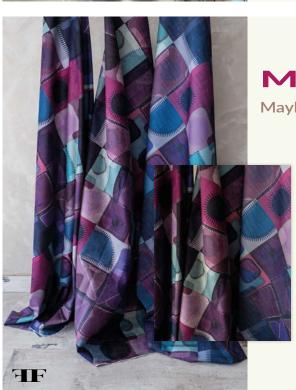

#### **MAYHEM 1**

Mayhem Range

Vibrant colours mingled with blue tones and hidden shapes is inspired by summer. This is a complex design that allows for an array of contrasting colours, ranging from cool to warm tones.

Available in poly-linen slub, velvet and woven chenille.