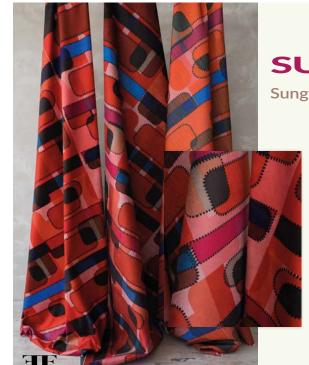

#### **SUNG 2**

Sung Range

A bold, yet warm design that makes use of vibrant red tones complemented by electric blue and deep brown tones.

Available in poly-linen slub, velvet and woven chenille.

**Triangle Range** 