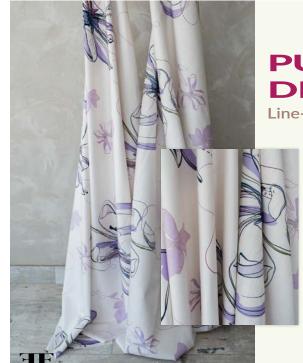

# PURPLE LINE DRAWING

**Line-Drawing Range** 

Abstract lines creating a flower pattern with lilac and soft pink accents for an understated, yet elegant look.

Available in poly-linen slub, velvet and woven chenille.