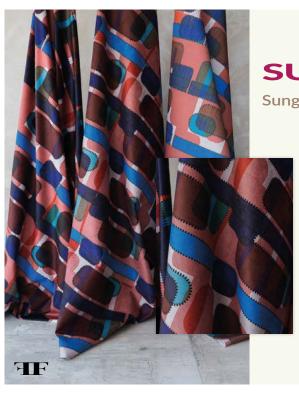

#### **SUNG 1**

Sung Range

Lovely geometric-patterned fabric with dashed lines that combines beautiful bright blues and earthy brown tones. This is a sophisticated and more complex design. Overlapping shapes and stripes with bold black dashes is easy on the eye but memorable.

Available in poly-linen slub, velvet and woven chenille.