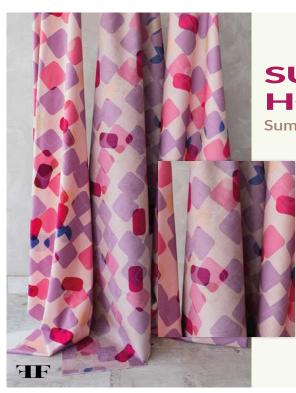

#### SUMMER HOLIDAY 1

Summer Holiday Range

Soft lilac combined with bright fuchsia and royal blue for a colourful and playful print. A true seventies comeback.

Available in poly-linen slub, velvet and woven chenille.