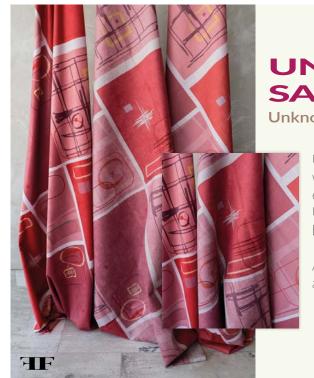

#### UNKNOWN SALMON

Unknown Range

Unique and whimsical design with a large repeat for maximum effect. Asian inspired design. Unique elements flowing yet blocked in colour.