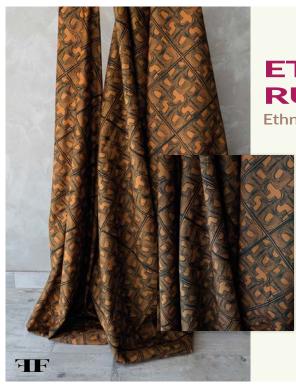

#### ETHNIC 3: RUST

**Ethnic Range** 

African inspired shapes in a black and warm rust combination, giving the design a gorgeous modern ethnic feel.

Available in poly-linen slub, velvet and woven chenille.