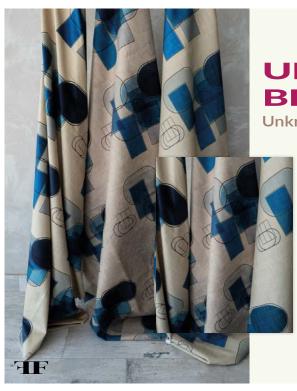

#### UNKNOWN BLUE

**Unknown Range** 

Seventies inspired, large-repeat design; toned down with negative spaces. Different shades of blue bleeding into each other, complemented by geometric shape outlines.

Available in poly-linen slub, velvet and woven chenille.