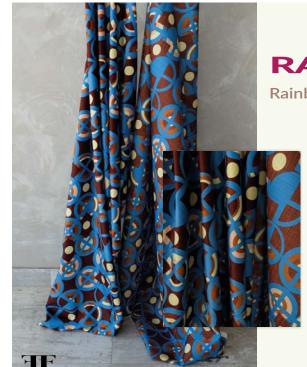

#### **RAINBOW 2**

Rainbow Range

Seventies inspired design with a unique colour combination. With deep red with a powder blue accent and unique geometric shapes, this design will play on your heart strings.

Available in poly-linen slub, velvet and woven chenille.