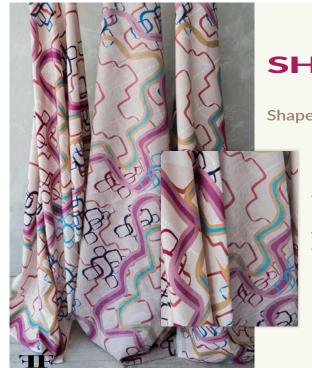

#### **SHAPES 3**

Shape Range

Ethnic shapes, light and colourful, layered on a pastel base creating a slight 3D illusion.