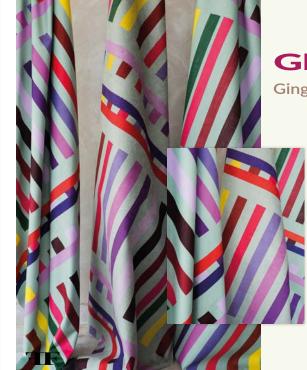

#### **GINGHAM 1**

Gingham Range

Pleasant Mint Green design combined with bold and bright striped patterns creating a gorgeous contrast in colour, ranging from fuchsia to sunshine yellow. This line pattern is a surprise element and allows for strategic placement to ensure that wow factor!

Available in poly-linen slub, velvet and woven chenille.

Gingham Range

Gorgeous mint green fabric with a combination of various blues, greens and berry colours in thick, bold stripes. This vibrant design is colourful and can match most colour schemes with ease. The combination is surprising, but works well to ensure brightness and a light-hearted feel.