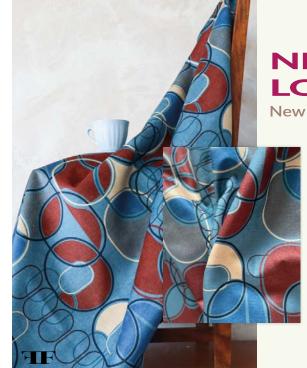

#### NEW YORK LOFT 2

New York Loft Range

Vintage spin on geometrics, bringing the old and the new together. This design uses strong contrasts of red and blues, complemented by soft geometric forms.

Available in poly-linen slub, velvet and woven chenille.