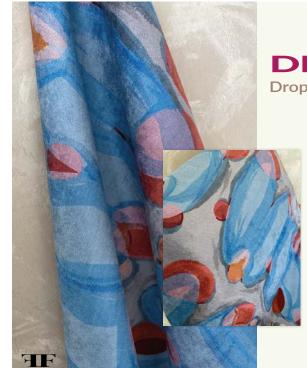

#### **DROPLETS**

**Droplet Range** 

Large repeat pattern creating the illusion of blue pebbles stacked on a sandy beach.

Available in poly-linen slub, velvet and woven chenille.