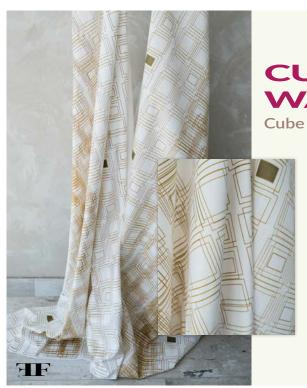

## **CUBED WARM**

**Cube Range** 

Elegant geometric design with golden squares colliding. Elegant and sophisticated.

Available in poly-linen slub, velvet and woven chenille.