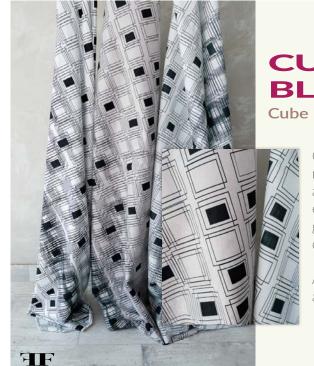

#### CUBED BLACK

**Cube Range** 

Classic black and white design making use of fine black lines and black squares tumbling into each other. The design allows for genius strategic placement on couches and scatters.