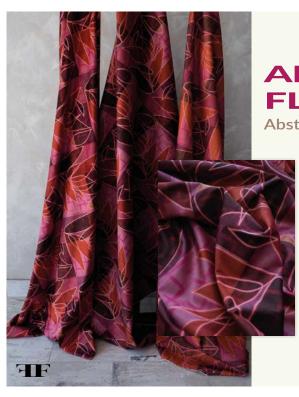

## ABSTRACT FLOWERS

**Abstract Range** 

Bright neon accents in a line art design mixed with warm shades of layered red and purple hues.

Available in poly-linen slub, velvet and woven chenille.