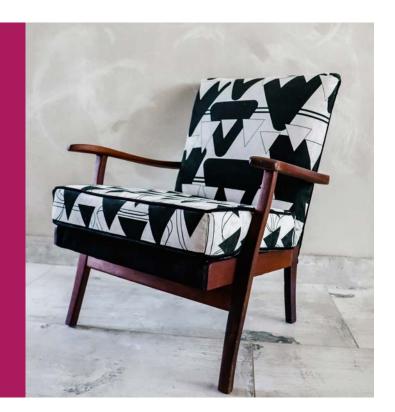

## ETHNIC 1: DARK GREY

**Ethnic Range** 

African inspired shapes in unassuming black and dark grey combinations, giving the design a gorgeous modern ethnic feel.

Available in poly-linen slub, velvet and woven chenille.