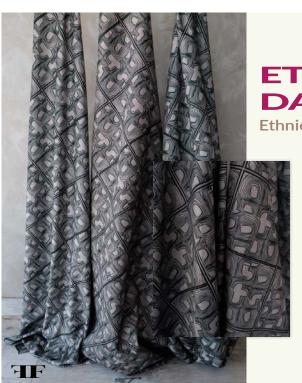

## ETHNIC 1: DARK GREY

**Ethnic Range** 

African inspired shapes in unassuming black and dark grey combinations, giving the design a gorgeous modern ethnic feel.

Available in poly-linen slub, velvet and woven chenille.