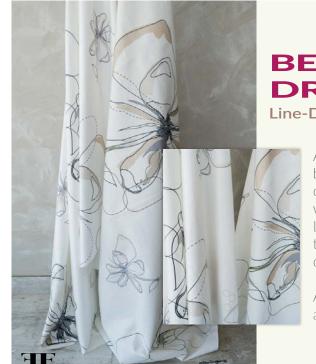

#### BEIGE LINE DRAWING

Line-Drawing Range

Abstract flowers complemented by geometric elements. This design has a limited use of colour which allows for a gentle design. Large abstract flowers in neutral tones. A very elegant and classic design.