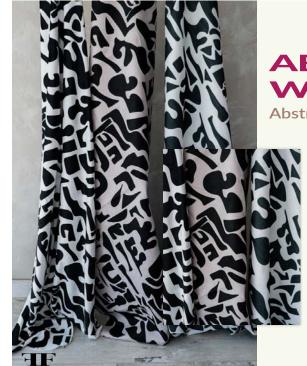

# ABSTRACT WHITE

**Abstract Range** 

Beautiful abstract puzzle using modern free-flowing shapes that create a trendy design. This timeless design will update your monochromatic scheme without overpowering the look and feel.

Available in poly-linen slub, velvet and woven chenille.