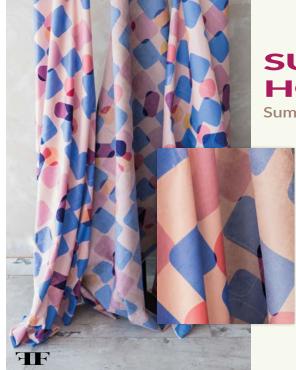

#### SUMMER HOLIDAY 2

Summer Holiday Range

The epitome of pastel combinations! This design uses soft geometric shapes in a powder blue on a pastel pink base, with hints of soft pinks and purples.

Available in poly-linen slub, velvet and woven chenille