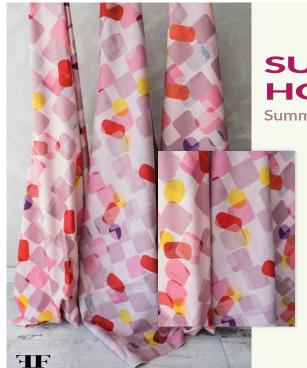

#### SUMMER HOLIDAY 4

Summer Holiday Range

Invite summer into your home with these muted summery tones and a splash of bright red.