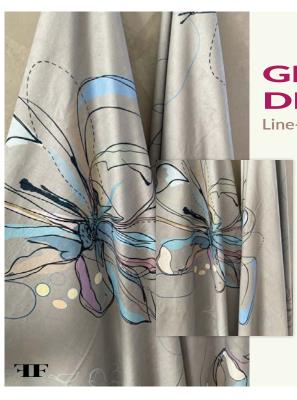

#### BEIGE LINE DRAWING

Line-Drawing Range

Abstract flowers complemented by geometric elements. This design has a limited use of colour which allows for a gentle design. Large abstract flowers in neutral tones. A very elegant and classic design.

## **GREY LINE DRAWING**

**Line-Drawing Range** 

Elegant abstract flowers drawn in free-flowing lines. Soft and feminine colours on a grey background.

Available in poly-linen slub, velvet and woven chenille.