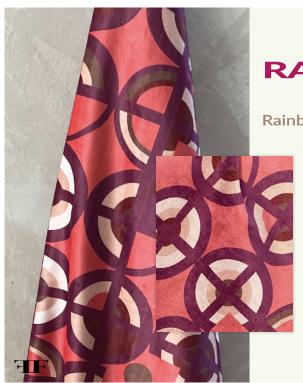

## **RAINBOW 1**

Rainbow Range

This seventies inspired design will have you stepping back in time, right into the lounge of 'Married with Children'. The geometric shapes and bold colours are truly a trendy statement piece that will bring a certain flair to your home.

Available in poly-linen slub, velvet and woven chenille.