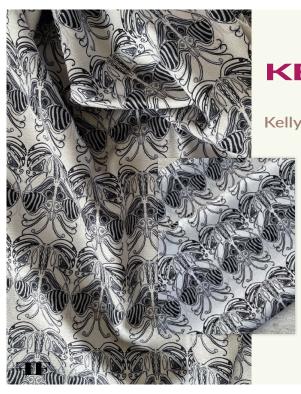

## **KELLY 2**

Kelly Range

Black design printed on a silver grey background. This insect is feminine in design but also strong in impact. Ideally for a stand alone chair or designer sofa. Paired with black, to be an on trend design.